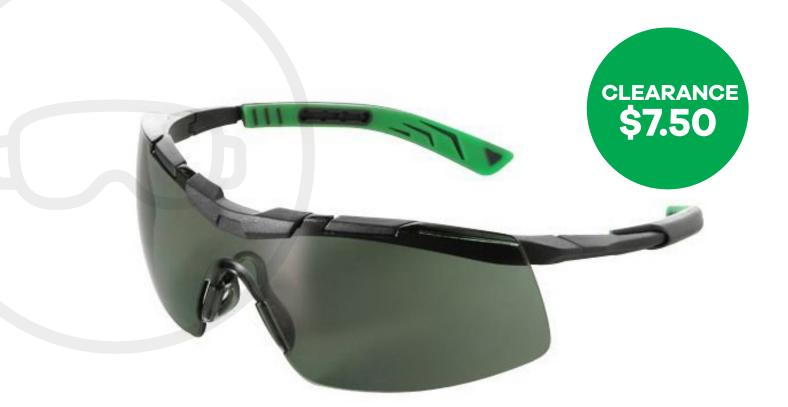

# **MAXISAFE** 5X6 Safety Glasses Gunmetal/Green Frame, Smoke Lens

#### **Maxisafe Advantages**

- Sporty wrap-around design with Patented Softpad Technology
- Adjustable inclination for arms ratchet technology
- Ultra-light design
- Soft Silicone nose pads
- Hard coated lens for Anti Scratch.
- High quality Anti Fog coating for long lasting protection.
- Medium Impact resistance
- Length adjustable side